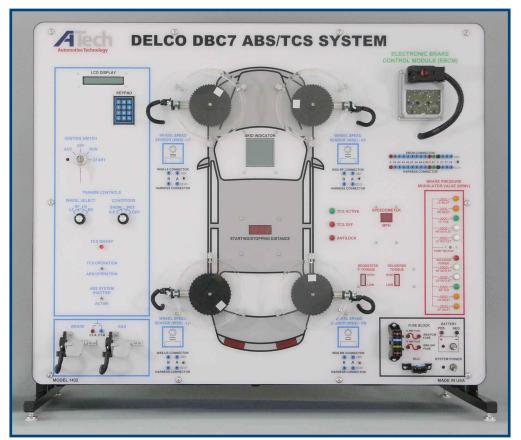

## DELCO DBC7 ABS/TCS System (Model 1432)

This trainer provides for an advanced level of instruction by duplicating actual on-vehicle operation and troubleshooting. The trainer runs actual Service Manual test procedures, and all wire colors are consistent with the original vehicle schematics.

## **Features:**

- Realistic Accelerator and Brake Pedal Operation
- Selection of "Controlled Wheel" (LF, RF, LR, RR)
- Road Condition Selectable: Dry, Wet, Snow or Ice
- Antilock Mode or Traction Control Mode Operation
- Class 2 "Bus" for Communications with Scan Tools
- Torque Request/Torque Delivered Indicators
- BPMV Solenoid Operation Indicators
- Fault Insertion Locally with Keypad or Remotely via IMP (Instructor's Management Program)
- Courseware Included (Student Manual, Instructor Guide, Service Manual Information)