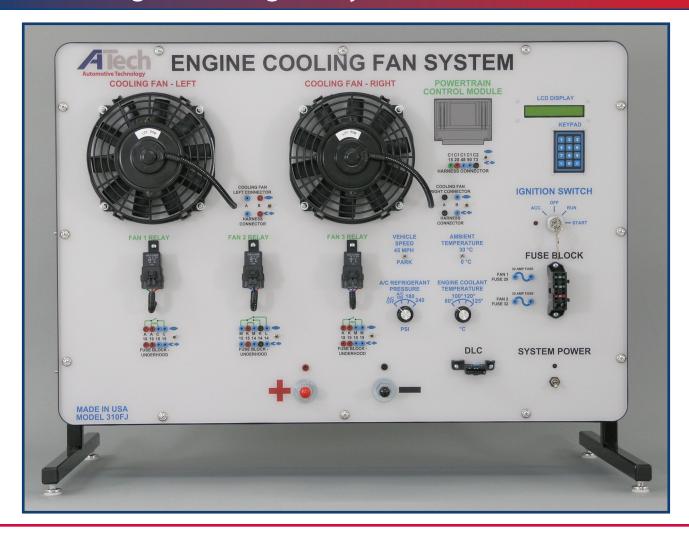

## **Engine Cooling Fan System (Model 310FJ)**

## **Features:**

- Presents the live operation and study of a late-model System
- New-model vehicle components and connectors
- Capable of actual service manual test procedures
- Connects to Tech 2<sup>™</sup> scan tool from DLC connector (Tech 2<sup>™</sup> not included)
- Faults can be inserted via keypad, local computer, or ATech Network System (ANS)
- Includes internal power supply for fault activation
- Power provided by 12 VDC battery or external power supply (option available)
- Courseware Included (Student Manual, Instructor Guide, Service Manual Information)