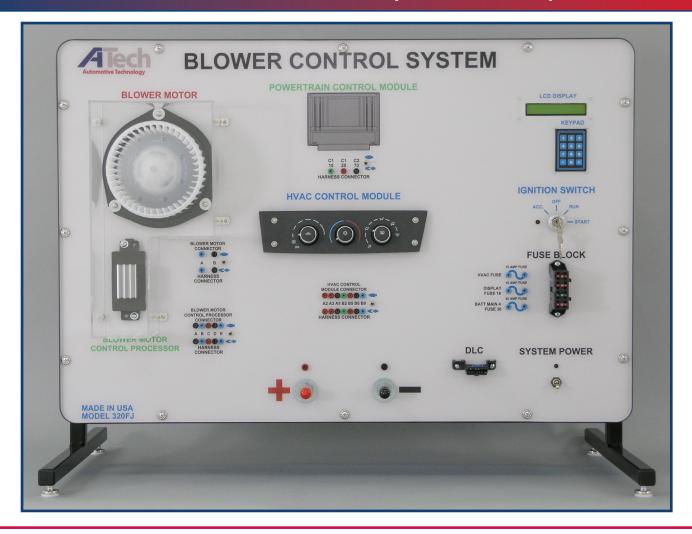

## **Blower Motor Trainer (Model 320FJ)**

## **Features:**

- Presents the live operation and study of a late-model System
- New-model vehicle components and connectors
- Capable of actual service manual test procedures
- Connects to Tech  $2^{TM}$  scan tool from DLC connector (Tech  $2^{TM}$  not included)
- Faults can be inserted via keypad, local computer, or ATech Network System (ANS)
- Includes internal power supply for fault activation
- Power provided by 12 VDC battery or external power supply (option available)
- Courseware Included (Student Manual, Instructor Guide, Service Manual Information)