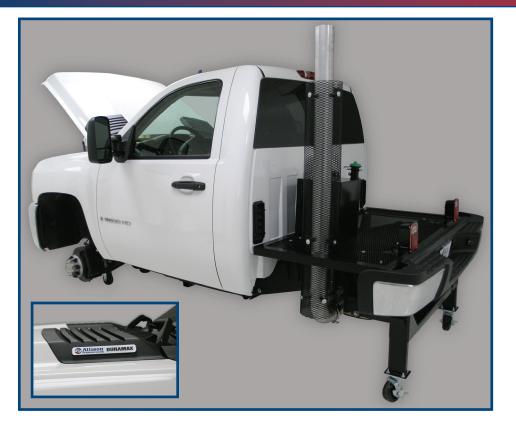

## **Diesel Technology Trainer (Model 600D)**

The Diesel Technology Trainer (model 600D) presents the live operation and study of a late model diesel pickup truck. It provides an advanced level of instruction by duplicating actual on-vehicle troubleshooting procedures. Requires (2) 12VDC automotive batteries (included).

## **Features:**

- Diesel Particulate Filter System (DPF)
- Has a fully functional engine, transmission, front brake system (rear lines are sealed), steering system, suspension system, fuel injection system, glow plug system, emission control, instrument panel, front and rear lighting system, and a air conditioning system
- Simulator/Fault Insertion Box for inserting realistic faults into the system
- Compatible with actual service manual test procedures
- Performs DPF regeneration with scan tool
- Portable via rolling casters
- Urea SCR Diesel Exhaust Fluid (select models)
- EGR (select models)
- Diesel Oxidation Catalyst (select models)