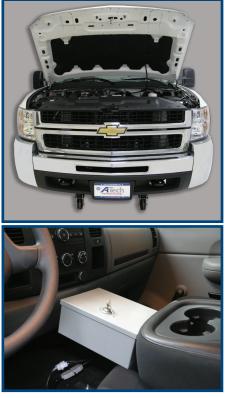

## **Diesel Technology Trainer (Model 600D)**

The Diesel Technology Trainer (model 600D) presents the live operation and study of a late model diesel pickup truck. It provides an advanced level of instruction by duplicating actual on-vehicle troubleshooting procedures. Requires (2) 12VDC automotive batteries (included).

## **Features:**

- Diesel Particulate Filter System (DPF)
- Has a fully functional engine, transmission, front brake system (rear lines are sealed), steering system, suspension system, fuel injection system, glow plug system, emission control, instrument panel, front and rear lighting system, and a air conditioning system
- Simulator/Fault Insertion Box for inserting realistic faults into the system
- Compatible with actual service manual test procedures
- Performs DPF regeneration with scan tool
- Portable via rolling casters
- Urea SCR Diesel Exhaust Fluid (select models)
- EGR (select models)
- Diesel Oxidation Catalyst (select models)