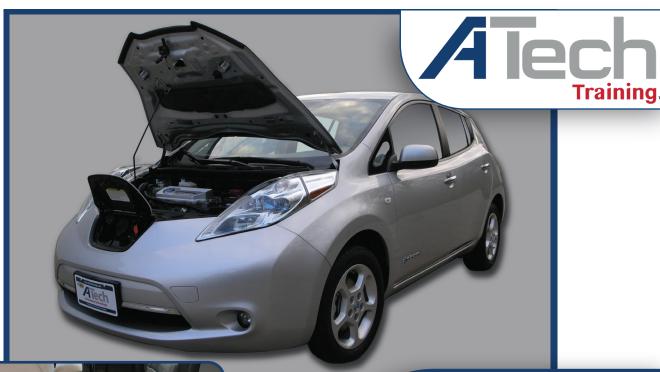

Vehicle

Model 610 Technology Trainer

The Vehicle Technology Trainer uses a late model "recycled" vehicle. This trainer can be setup as a gas, diesel, electric, or hybrid option.

This example shown with a Nissan Leaf.