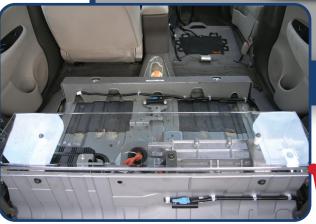

Cut out panels added to show important systems normally hidden by interior panels

- Study and diagnosis most automobile systems including:
  - Engine Performance
  - Electrical/Electronic
  - Suspension/Steering
  - Brake
  - Heating/Air Conditioning
  - Transmission