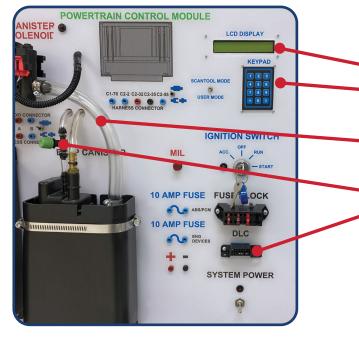

## Model 640

The EVAP Trainer emulates the GM enhanced EVAP system. The trainer runs the GM Service Bay EVAP Test using either the built-in scan tool or with a Tech2<sup>™</sup>. Add fault codes either locally through the keypad or remotley through the Classroom Management Program (CMP).

## Features:

- Built-In Scan Tool

- Manual Fault Insert Keypad
- Runs Engine Off Natural Vacuum (EONV) Test
- Clear hoses assist in diagnosisng system leaks when using a smoke machine (not included)
- EVAP Service Port
- DLC (tool not included)
- Courseware included: Student Manual, Instructor Guide, Service Information