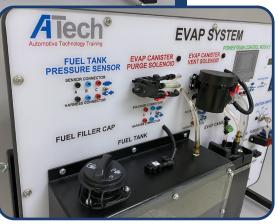

## Model 640

The EVAP Trainer emulates the GM enhanced EVAP system. The trainer runs the GM Service Bay EVAP Test using either the built-in scan tool or with a Tech2<sup>™</sup>. Add fault codes either locally through the keypad or remotley through the Classroom Management Program (CMP).

## Features:

- Built-In Scan Tool

- Manual Fault Insert Keypad
- Runs Engine Off Natural Vacuum (EONV) Test
- Clear hoses assist in diagnosisng system leaks when using a smoke machine (not included)
- EVAP Service Port
- DLC (tool not included)
- Courseware included: Student Manual, Instructor Guide, Service Information