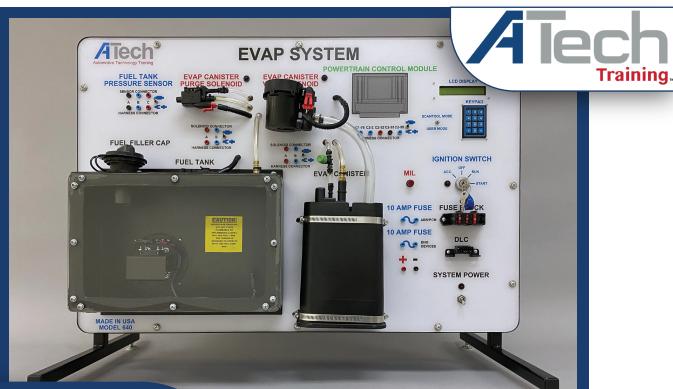

## Evaporative Emissions System

## Model 640

The EVAP Trainer emulates the GM enhanced EVAP system. The trainer runs the GM Service Bay EVAP Test using either the built-in scan tool or with a Tech2<sup>™</sup>. Add fault codes either locally through the keypad or remotley through the Classroom Management Program (CMP).

## Features:

- Built-In Scan Tool

- Manual Fault Insert Keypad
- Runs Engine Off Natural Vacuum (EONV) Test
- Clear hoses assist in diagnosisng system leaks when using a smoke machine (not included)
- EVAP Service Port
- DLC (tool not included)
- Courseware included: Student Manual, Instructor Guide, Service Information