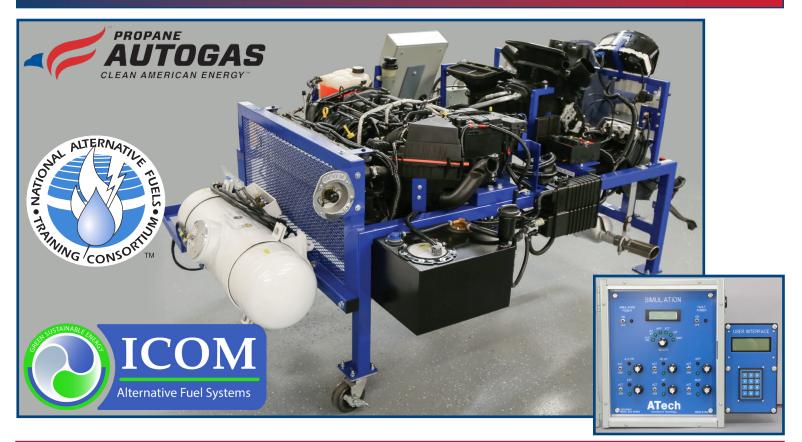

## **Bi-Fuel Engine Performance Trainer (Model 650BF)**

## **Features:**

- Late Model "Recycled" Vehicle (Front Wheel Drive)
  - Includes Following Automotive Systems:
    - Engine (Gas and LPG1) »
    - Transmission (Automatic) **>>**
    - » Heat/Ventilation/Air Conditioning
    - » Electrical
    - » Exhaust
    - » Engine Cooling
    - » Emissions
- Includes an ATech Fault/Simulator Panel with multiple faulting options/features.
- Data Link connector (DLC) for Scan Tool diagnostics
- Breakout Box With Test Points for PCM Pins
- Aids In Developing Real-World System Skills and Knowledge •
- Performs Actual Service Manual Diagnostic Procedures
- Powder Coated Frame Mounted On Casters For Ease Of Mobility