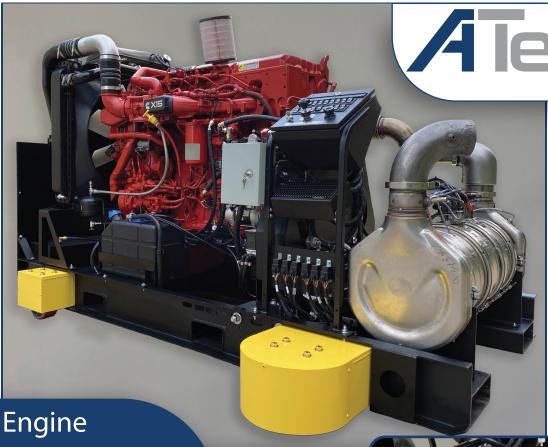

Diesel Engine
Performance Trainer

Model 650HD

The Diesel Engine Performance Trainer presents the live operation and study of a fully functional diesel engine. The trainer has a factory new diesel engine and components. This trainer includes Cummins' next-generation compact emission Single Module solution reducing size up to 70% and weight by 40%.

## Features:

- Cummins' Emission Solutions: Single Module™
- Instrument Panel
- -- Includes ATech Fault Simulator Enhancement
- -- Breakout Box to probe the wiring harness
- Exhaust after treatment (VGT, EGR, DOC, DPF, & SCR)
- Perform Test Procedures and system troubleshooting
- Hands on activites on all full functoning systems