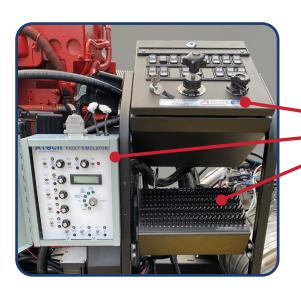

## Features:

- Cummins' Emission Solutions: Single Module™
- Instrument Panel
- -- Includes ATech Fault Simulator Enhancement
- -- Breakout Box to probe the wiring harness
- Exhaust after treatment (VGT, EGR, DOC, DPF, & SCR)
- Perform Test Procedures and system troubleshooting
- Hands on activites on all full functoning systems