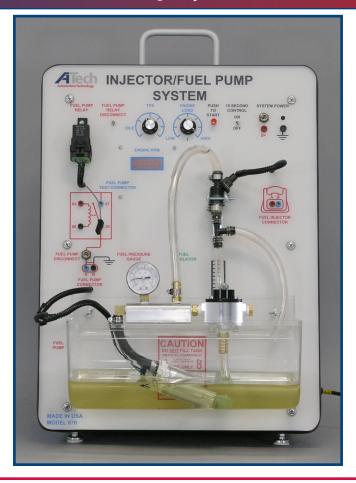

## **Injector/Fuel Pump System (Model 670)**

## **Features:**

- The Injector/Fuel Pump Trainer Demonstrates the Realistic Operation of Both a Fuel Pump Delivery System and a Fuel Injector
- Uses New Automotive Components Including the Fuel Pump, Fuel Injector, and Fuel Pump Relay
- Adjustable Controls for Both RPM and "Load" Control
- Has an Adjustable Fuel Pressure Regulator (with Pressure Gauge) for Easy Fuel Injection Volume Measurement
- A 15 Second Timer is Incorporated for Consistent Measurements at various RPM and Fuel Pressure Levels
- Speed Variable from 200 5,140 RPM
- Digital MultiMeter/Oscilloscope Test Points for the Fuel Injector, Fuel Pump Terminals, and the Fuel Pump Relay Control Circuit
- Internal 12V Power Supply
- Courseware is Included (Student Manual and Instructor Guide)