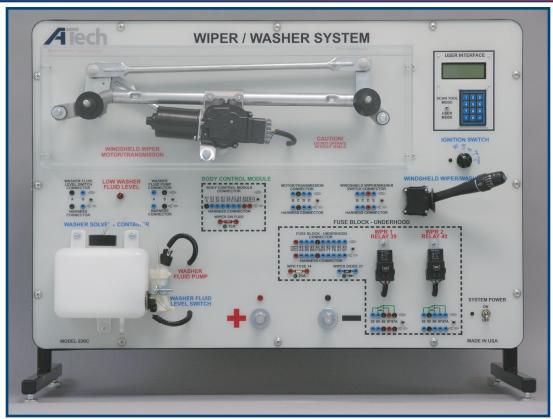

## Wiper/Washer System (model 830C)

The ATech Wiper/Washer System Trainer (model 830C) is part of an electrical system program which presents the live operation and study of wiper/washer systems. This trainer allows for instuctor demonstration, student hands-on reinforcement and troubleshooting practice. Powered by a 12VDC automotive battery or a 12VDC/23A power supply (not included).

## **Features:**

- New vehicle components, connectors, and factory wire colors.
- Provides an advanced level of instruction by duplicating actual on-vehicle troubleshooting procedures.
- Intermittent and hard faults can be inserted using the Instructor Management Program (IMP) via a computer connected to the trainer or over the ATech Network System (ANS).
- Hard faults can be inserted by using the built in keypad on the Wiper/Washer System Trainer.
- Ability to perform actual service manual test procedures.
- Compatible with ATech's Instructor Management Program (IMP).
- Courseware includes Instructor Guide, Student Manual, and Service Manual Information.
- Battery posts are protected against polarity reversal.
- Includes internal power supply for uninterrupted fault operation.
- User interface displays built in scan tool data.